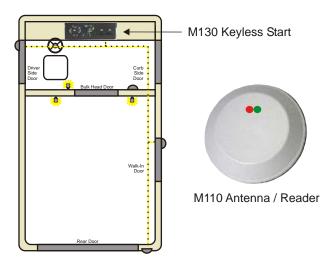

Call TouchTronics, Inc., Sales for Additional Information, Samples and Pricing 1-800-294-2570 (Inside US) 1-574-294-2570 (Outside US)

Card

Keys

Wristband

Keys

Designed & Manufactured in the USA since 1984

This unit is designed to be installed in combinations of 1, 2, 3 or 4 Keyless Entry Antenna/Reader units. The M130 Keyless Start may be mated with this system. Enroll and remove codes quickly and cost effectively using the Fleet Management Key Cards.

1. Data bus communication between all of the units to:

A. Authorize truck entry

B. Start Truck

C. Monitor door open or close

D. Trigger alarm option -

E. Turn On / Off dome or courtesy light automatically.

2. Solid state circuit protection for over-voltage and over-current.

3. Electronic Master Fleet keys.

4. Sealed

Specifications - Keyless Entry / M110 Series

Size - 7.0" Diameter x 1.0"

Frequency - 134KHz

Outputs / 5Amp - Unlock

Inputs - 2 Input

Output Endurance- 500,000 Cycles

Sealed - Water & Dust

If mated with M130 Keyless Start System

Designed & Manufactured By:

www.touchtronics.com

rt, IN 46517 touchtronics@touchtronics.com