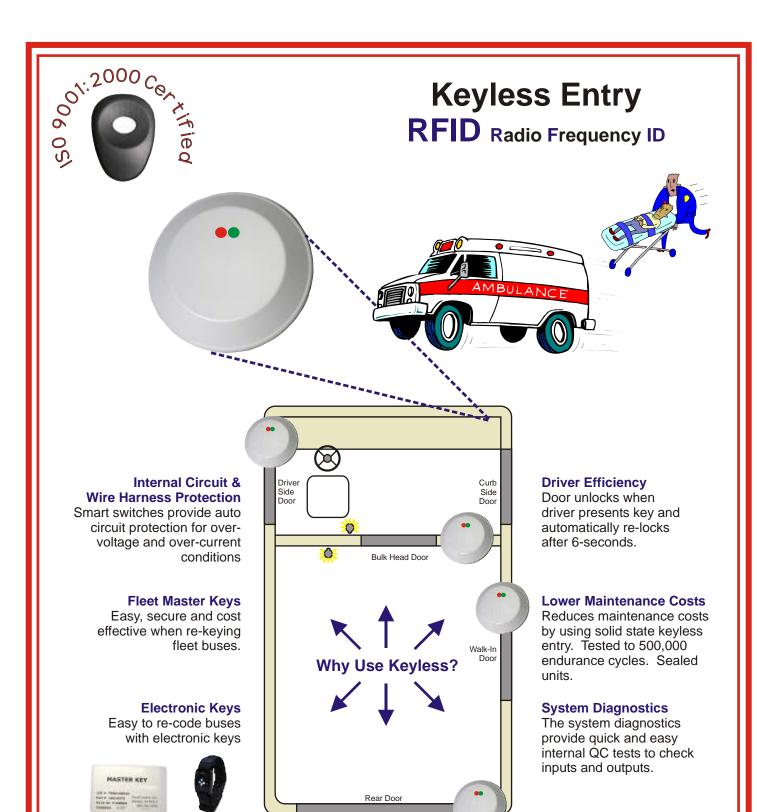

Call TouchTronics, Inc., Sales for Additional Information, Samples and Pricing 1-800-294-2570 (Inside US) 1-574-294-2570 (Outside US)

Card

Keys

Wristband

Keys

Designed & Manufactured in the USA since 1984

This unit is designed to be installed in combinations of 1, 2, 3 or 4 Keyless Entry Antenna/Reader units. The M130 Keyless Start may be mated with this system. Enroll and remove codes quickly and cost effectively using the Fleet Management Key Cards.

1. Data bus communication between all of the units to:

A. Authorize truck entry

B. Start Truck

C. Monitor door open or close

D. Trigger alarm option -

E. Turn On / Off dome or courtesy light automatically.

2. Solid state circuit protection for over-voltage and over-current.

3. Electronic Master Fleet keys.

4. Sealed

Specifications - Keyless Entry / M110 Series

Size - 7.0" Diameter x 1.0"

Frequency - 134KHz

Outputs / 5Amp - Unlock

Inputs - 2 Input

Output Endurance- 500,000 Cycles

Sealed - Water & Dust

If mated with M130 Keyless Start System

Designed & Manufactured By:

www.touchtronics.com

rt, IN 46517 touchtronics@touchtronics.com